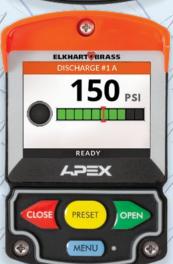

APEX 200 shown with optional numeric pressure readout.

| 6 | •                            |
|---|------------------------------|
| ı | ELKHART BRASS DISCHARGE #1 A |
|   | 150 PSI                      |
|   | 1543 <sub>GPM</sub>          |
| 4 | READY<br>APEX                |
|   | CLOSE PRESET OPEN            |
|   | MENU (                       |