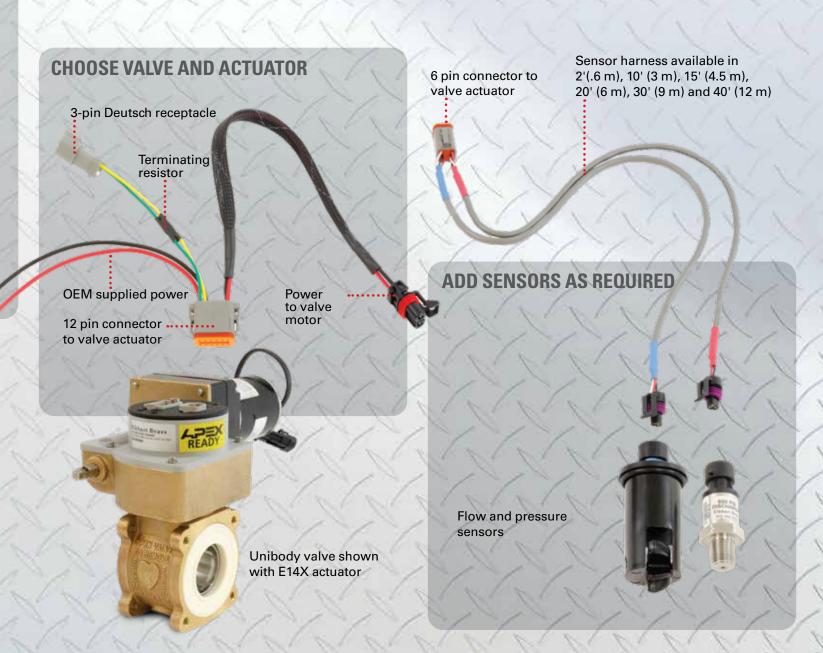

## **APEX SYSTEM OVERVIEW**

Note: Diagram represents single APEX controller to single valve configuration. For multiple controllers and network options, please contact Elkhart Brass Customer Service.

0

Valve Control with Pressure

Valve Control with Pressure and Flow