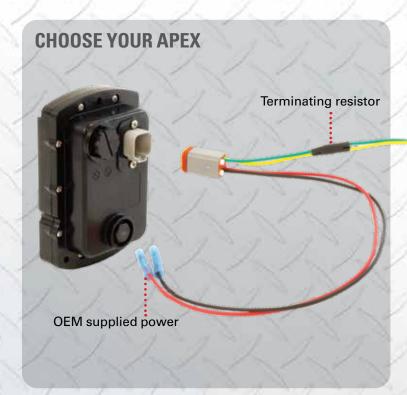

## **APEX SYSTEM OVERVIEW**

Note: Diagram represents single APEX controller to single valve configuration. For multiple controllers and network options, please contact Elkhart Brass Customer Service.

0

Valve Control with Pressure