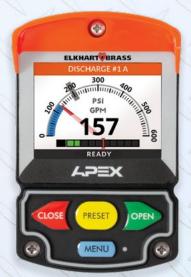

APEX 300 shown with optional numeric pressure readout.

| ВІ            | r - Select one of the color options:  ack Orange Red Purple Yellow Burgund hite Blue Brown Green Grey Silver                                                                                                                      |
|---------------|-----------------------------------------------------------------------------------------------------------------------------------------------------------------------------------------------------------------------------------|
| Cho           | harness to connect controller to valve actuator ose a length:                                                                                                                                                                     |
| 1             | (.6 m) 10' (3 m) 15' (4.5 m) 20' (6 m) 30' (9 m) 40' (12 m)  dd pressure sensor (P/N 65106000)                                                                                                                                    |
| 1             |                                                                                                                                                                                                                                   |
|               | flow sensor option (style and pipe diameter)                                                                                                                                                                                      |
| 11/2          | nd cap mount style flow sensor (P/N 65107000)                                                                                                                                                                                     |
|               | addle clamp style flow sensor<br>Choose a pipe diameter (Select one):                                                                                                                                                             |
| \ L           | 2.0" 2.5" 3.0" 3.5" 4.0"                                                                                                                                                                                                          |
|               |                                                                                                                                                                                                                                   |
|               | /eldment style flow sensor                                                                                                                                                                                                        |
| 1             |                                                                                                                                                                                                                                   |
| 1             | /eldment style flow sensor                                                                                                                                                                                                        |
|               | Veldment style flow sensor Choose a pipe material (Select one):                                                                                                                                                                   |
|               | Veldment style flow sensor Choose a pipe material (Select one):  Steel Stainless steel Aluminum                                                                                                                                   |
|               | Veldment style flow sensor Choose a pipe material (Select one):  Steel Stainless steel Aluminum Choose a pipe diameter (Select one):                                                                                              |
| Sele          | Veldment style flow sensor Choose a pipe material (Select one):  Steel Stainless steel Aluminum Choose a pipe diameter (Select one):  2.0" 2.5" 3.0" 3.5" 4.0" 5.0" 6.0" 8.0"                                                     |
| Sele<br>to va | Veldment style flow sensor Choose a pipe material (Select one):  Steel Stainless steel Aluminum Choose a pipe diameter (Select one):  2.0" 2.5" 3.0" 3.5" 4.0" 5.0" 6.0" 8.0"  ct one harness to connect pressure and flow sensor |