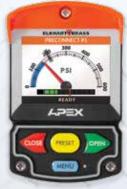

| 1 | •                 | 1 |
|---|-------------------|---|
|   | PRECONNECT #1     |   |
|   | PSI               |   |
|   | PSI MINING 600    |   |
|   | READY             |   |
|   | <b>A</b> P≣X      |   |
|   | CLOSE PRESET OPEN |   |
| - | MENU .            | • |