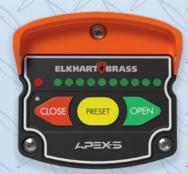

| APEX-S COMPACT VALVE CONTROL<br>P/N 08899184                                                                                         |
|--------------------------------------------------------------------------------------------------------------------------------------|
| Visor - Select one of the color options:  Black Orange Red Purple Yellow Burgundy White Blue Brown Green Grey Silver                 |
| Add harness to connect controller to valve actuator Choose a length:  2' (.6 m) 10' (3 m) 15' (4.5 m) 20' (6 m) 30' (9 m) 40' (12 m) |