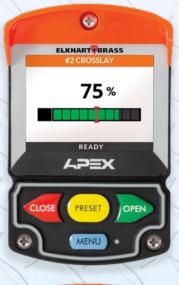

| 1 | •                 | 1 |
|---|-------------------|---|
|   | PRECONNECT #1     |   |
|   | PSI               |   |
|   | PSI MINING 600    |   |
|   | READY             |   |
|   | <b>A</b> P≣X      |   |
|   | CLOSE PRESET OPEN |   |
| - | MENU .            | • |