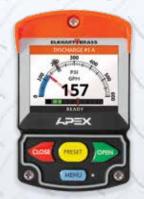

APEX 200 shown with optional numeric pressure readout.

| 6 | •                            |
|---|------------------------------|
| ı | ELKHART BRASS DISCHARGE #1 A |
|   | 150 PSI                      |
|   | 1543 <sub>GPM</sub>          |
| 4 | READY<br>APEX                |
|   | CLOSE PRESET OPEN            |
|   | MENU (                       |

APEX 300 shown with optional numeric pressure readout.

| ВІ            | r - Select one of the color options:  ack Orange Red Purple Yellow Burgund hite Blue Brown Green Grey Silver                                                                                                                      |
|---------------|-----------------------------------------------------------------------------------------------------------------------------------------------------------------------------------------------------------------------------------|
| Cho           | harness to connect controller to valve actuator ose a length:                                                                                                                                                                     |
| 1             | (.6 m) 10' (3 m) 15' (4.5 m) 20' (6 m) 30' (9 m) 40' (12 m)  dd pressure sensor (P/N 65106000)                                                                                                                                    |
| 1             |                                                                                                                                                                                                                                   |
|               | flow sensor option (style and pipe diameter)                                                                                                                                                                                      |
| 11/2          | nd cap mount style flow sensor (P/N 65107000)                                                                                                                                                                                     |
|               | addle clamp style flow sensor<br>Choose a pipe diameter (Select one):                                                                                                                                                             |
| \ L           | 2.0" 2.5" 3.0" 3.5" 4.0"                                                                                                                                                                                                          |
|               |                                                                                                                                                                                                                                   |
|               | /eldment style flow sensor                                                                                                                                                                                                        |
| 1             |                                                                                                                                                                                                                                   |
| 1             | /eldment style flow sensor                                                                                                                                                                                                        |
|               | Veldment style flow sensor Choose a pipe material (Select one):                                                                                                                                                                   |
|               | Veldment style flow sensor Choose a pipe material (Select one):  Steel Stainless steel Aluminum                                                                                                                                   |
|               | Veldment style flow sensor Choose a pipe material (Select one):  Steel Stainless steel Aluminum Choose a pipe diameter (Select one):                                                                                              |
| Sele          | Veldment style flow sensor Choose a pipe material (Select one):  Steel Stainless steel Aluminum Choose a pipe diameter (Select one):  2.0" 2.5" 3.0" 3.5" 4.0" 5.0" 6.0" 8.0"                                                     |
| Sele<br>to va | Veldment style flow sensor Choose a pipe material (Select one):  Steel Stainless steel Aluminum Choose a pipe diameter (Select one):  2.0" 2.5" 3.0" 3.5" 4.0" 5.0" 6.0" 8.0"  ct one harness to connect pressure and flow sensor |