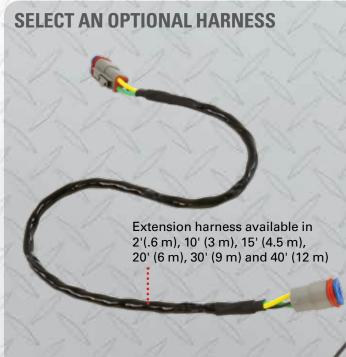

| P/N 08899186                                                                                           | ure                                   |
|--------------------------------------------------------------------------------------------------------|---------------------------------------|
| Visor - Select one of the color options:  Black Orange Red Purple White Blue Brown Green               | ☐Yellow ☐ Burgundy<br>☐ Grey ☐ Silver |
| Add harness to connect controller to valve Choose a length:  2' (.6 m) 10' (3 m) 15' (4.5 m) 20' (6 m) | 000                                   |
| Add pressure sensor (P/N 65106000)                                                                     |                                       |
| Add harness to connect pressure sensor to Choose a length:  2' (.6 m) 10' (3 m) 15' (4.5 m) 20' (6 n)  |                                       |

APEX 300 shown with optional numeric pressure readout.

| ВІ            | r - Select one of the color options:  ack Orange Red Purple Yellow Burgund hite Blue Brown Green Grey Silver                                                                                                                      |
|---------------|-----------------------------------------------------------------------------------------------------------------------------------------------------------------------------------------------------------------------------------|
| Cho           | harness to connect controller to valve actuator ose a length:                                                                                                                                                                     |
| 1             | (.6 m) 10' (3 m) 15' (4.5 m) 20' (6 m) 30' (9 m) 40' (12 m)  dd pressure sensor (P/N 65106000)                                                                                                                                    |
| 1             |                                                                                                                                                                                                                                   |
|               | flow sensor option (style and pipe diameter)                                                                                                                                                                                      |
| 11/2          | nd cap mount style flow sensor (P/N 65107000)                                                                                                                                                                                     |
|               | addle clamp style flow sensor<br>Choose a pipe diameter (Select one):                                                                                                                                                             |
| \ L           | 2.0" 2.5" 3.0" 3.5" 4.0"                                                                                                                                                                                                          |
|               |                                                                                                                                                                                                                                   |
|               | /eldment style flow sensor                                                                                                                                                                                                        |
| 1             |                                                                                                                                                                                                                                   |
| 1             | /eldment style flow sensor                                                                                                                                                                                                        |
|               | Veldment style flow sensor Choose a pipe material (Select one):                                                                                                                                                                   |
|               | Veldment style flow sensor Choose a pipe material (Select one):  Steel Stainless steel Aluminum                                                                                                                                   |
|               | Veldment style flow sensor Choose a pipe material (Select one):  Steel Stainless steel Aluminum Choose a pipe diameter (Select one):                                                                                              |
| Sele          | Veldment style flow sensor Choose a pipe material (Select one):  Steel Stainless steel Aluminum Choose a pipe diameter (Select one):  2.0" 2.5" 3.0" 3.5" 4.0" 5.0" 6.0" 8.0"                                                     |
| Sele<br>to va | Veldment style flow sensor Choose a pipe material (Select one):  Steel Stainless steel Aluminum Choose a pipe diameter (Select one):  2.0" 2.5" 3.0" 3.5" 4.0" 5.0" 6.0" 8.0"  ct one harness to connect pressure and flow sensor |

| APEX-S COMPACT VALVE CONTROL<br>P/N 08899184                                                                                         |
|--------------------------------------------------------------------------------------------------------------------------------------|
| Visor - Select one of the color options:  Black Orange Red Purple Yellow Burgundy White Blue Brown Green Grey Silver                 |
| Add harness to connect controller to valve actuator Choose a length:  2' (.6 m) 10' (3 m) 15' (4.5 m) 20' (6 m) 30' (9 m) 40' (12 m) |